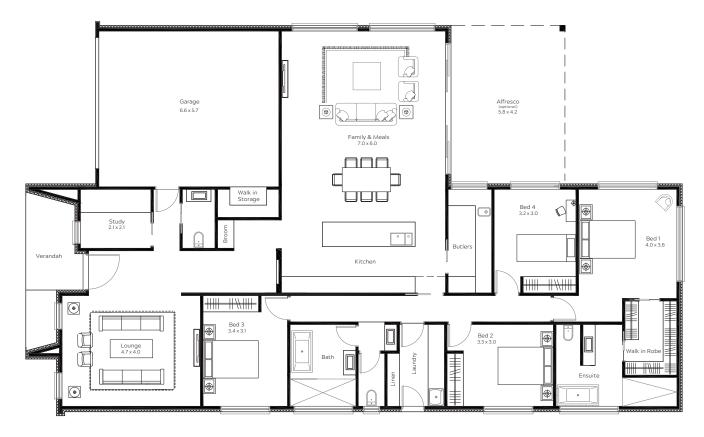

## The Windsor

1300 897 179 sales@bbshomes.com.au

Living: 217 sqm | Garage: 42 sqm | Alfresco: 25 sqm | Verandah: 7 sqm

TOTAL: 266 sqm