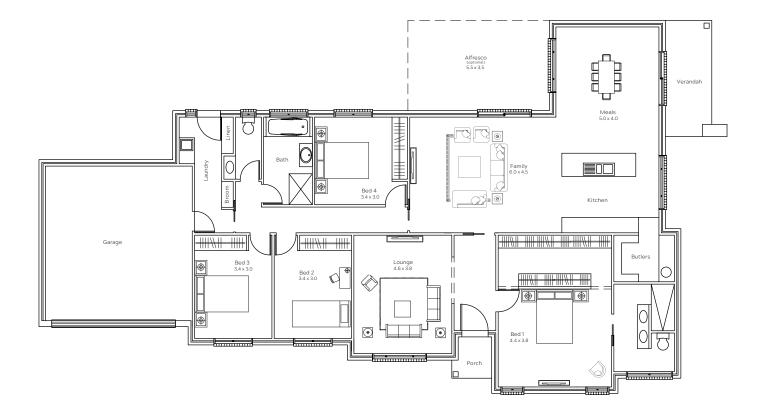

## The Upson



## 1300 897 179 sales@bbshomes.com.au





TOTAL: 251sqm



## STANDARD INCLUSIONS:

- 2.55m high ceilings
- · Reverse cycle ducted heating and cooling
- Instantaneous gas hot water system
- · Stainless steel appliances to kitchen
- Stone benchtop to kitchen
- All floor coverings
- Water tank
- Fixed price building contract
- · Architectural, engineering and hydraulic plans
- Energy efficiency reports
- $\cdot$   $\hfill Building applications, approvals and permits$
- · Private certifier inspections and approvals
- Home owner warranty insurance
- 7 year builder's structural warranty
- 90 day maintenance liability period



Scan the QR Code using your smart phone camera, to access 'The Upson' Plan straight to your device.

## View our full inclusions and finishes at bbshomes.com.au

Disclaimer: floorplans and perspectives shown are artist's impres