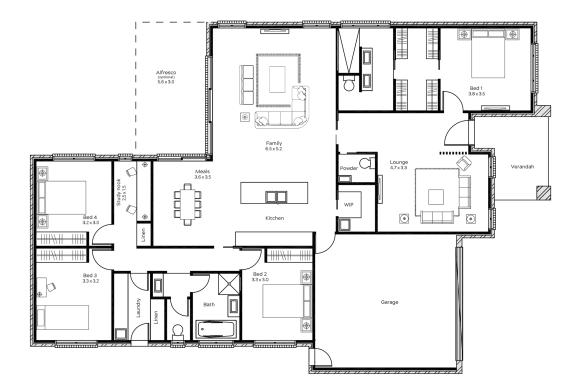

## The Stanley

1300 897 179 sales@bbshomes.com.au

Living: 197.73sqm | Garage: 37.04sqm | Alfresco: 16.89sqm | Verandah: 8.53sqm

TOTAL: 243sqm