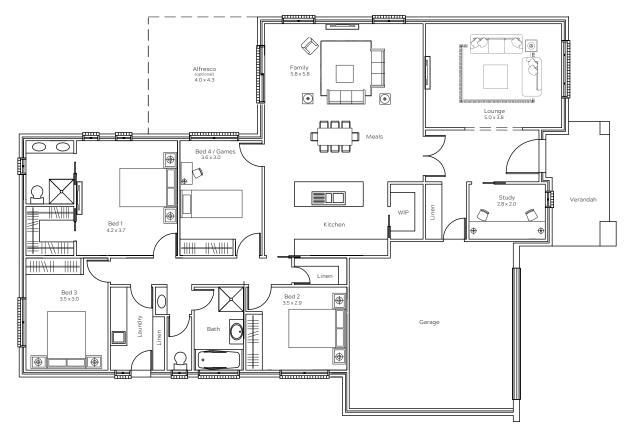

## The Ramsey

1300 897 179 sales@bbshomes.com.au

Living: 184.92sqm | Garage: 40.41sqm | Alfresco: 17.12sqm | Verandah: 9.85sqm

TOTAL: 235sqm