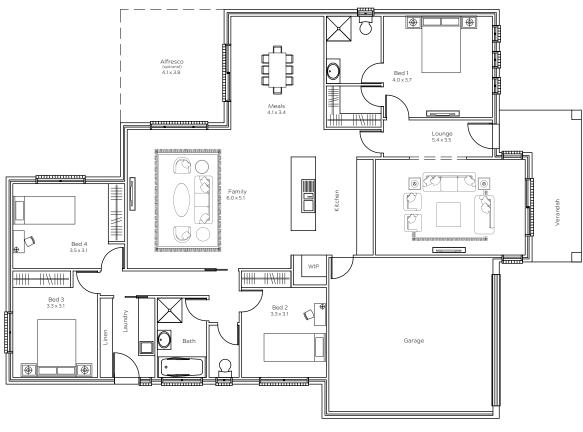

## The Pearson

4 ⊟ 2 ⊑ 2 ∞

## 1300 897 179 sales@bbshomes.com.au

Living: 180.61sqm | Garage: 37.93sqm | Alfresco: 15.69sqm | Verandah: 11.85sqm

TOTAL: 230sqm