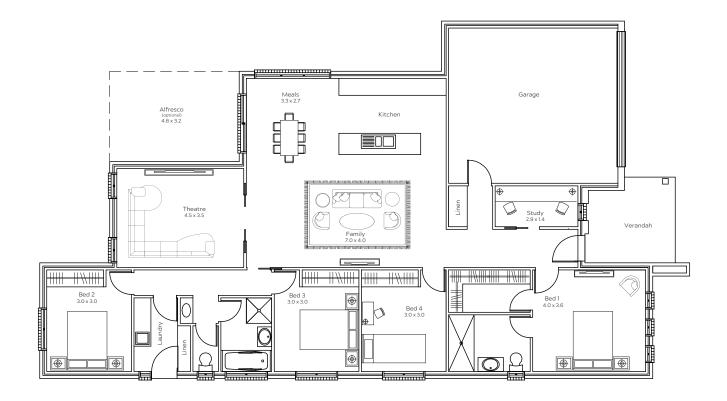

## The Newton

4 ⊟ 2 ⊑ 2 ↔

## 1300 897 179 sales@bbshomes.com.au

Living: 168.93sqm | Garage: 37.39sqm | Alfresco: 14.68sqm | Verandah: 8.87sqm

TOTAL: 215sqm