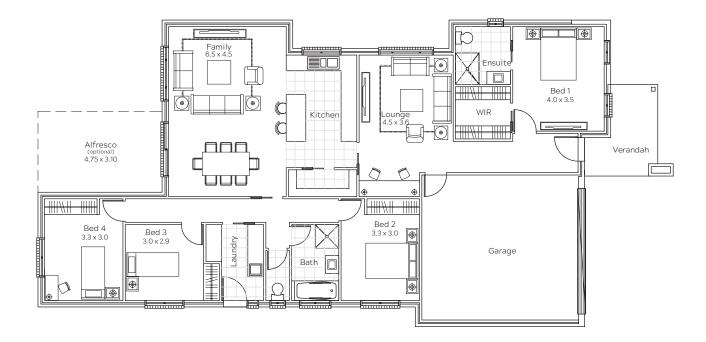

## The Langton

2 🗁 2 🥽

1300 897 179 sales@bbshomes.com.au

Living: 163.89sqm | Garage: 37.34sqm | Alfresco: 14.67sqm | Verandah: 7.77sqm

TOTAL: 209sam

Scan the QR Code using your smart phone camera, to access 'The Langton' Plan straight to your device.

View our full inclusions and finishes at bbshomes.com.au

contained in this document/other accompanying material/mediums is provided for information purposes only. All rights and responsibilities of the seller, the builder and the buyer (including prices) will be contained in a land sale contract between the seller and the buyer and a home build contract between the buyer and the buyer and seek legal advice as to the terms of these contracts. The builder disclaims all liability with respect to all information and material provided within this document/ other accompanying material/mediums. Copyright for floorplan designs are owned by the builder and must not be copied or distributed without the builder's prior written permission.