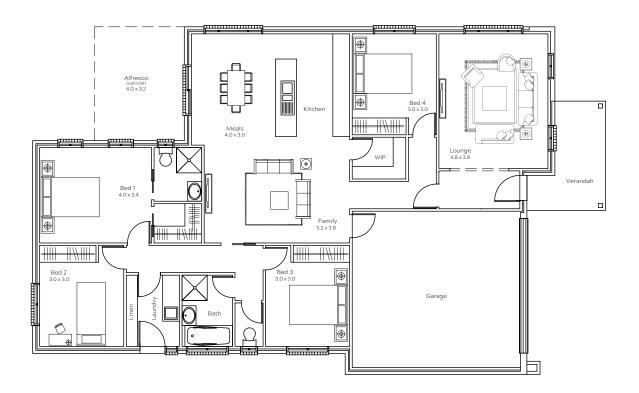

## The Kingsford

## 1300 897 179 sales@bbshomes.com.au

Living: 155.11sqm | Garage: 37.47sqm | Alfresco: 12.99sqm | Verandah: 8.13sqm

2 - 2

4 🖂

TOTAL: 201sqm