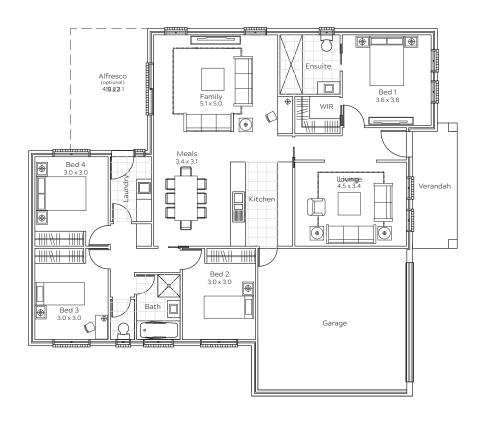

## The Jackson

4 ⊟ 2 ⊕ 2 ↔

## 1300 897 179 sales@bbshomes.com.au

Living: 152.76sqm | Garage: 38.50sqm | Alfresco: 15.22sqm | Verandah: 8.70sqm

TOTAL: 200sqm