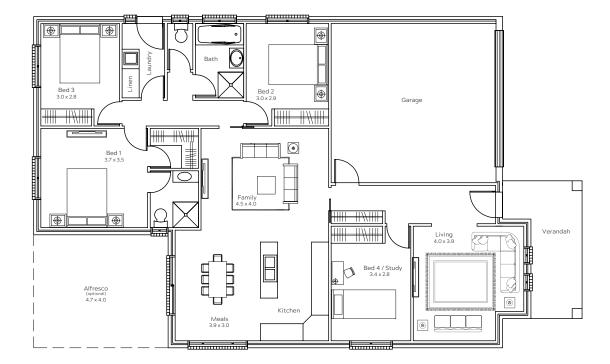

## The Hampton

1300 897 179 sales@bbshomes.com.au

Living: 140.71sqm | Garage: 36.35sqm | Alfresco: 18.82sqm | Verandah: 10.08sqm

TOTAL: 187sqm