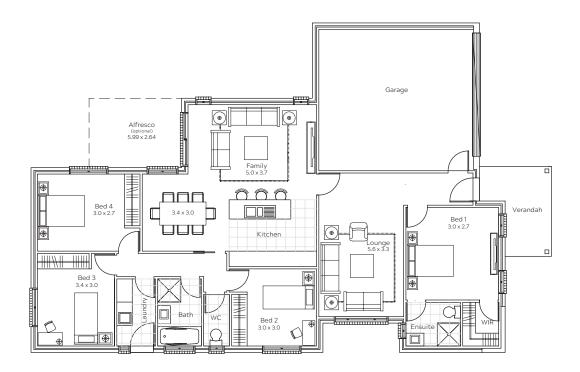

## The Edwards

2 🗢 2

1300 897 179 sales@bbshomes.com.au

Living: 139.99sqm | Garage: 37.49sqm | Alfresco: 9.72sqm | Verandah: 7.65sqm

TOTAL: 185sqm