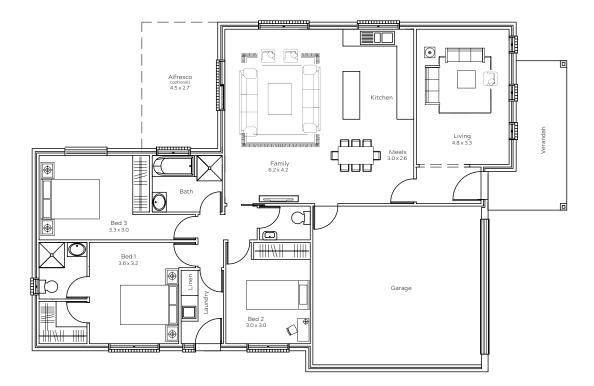

## The Dawson

1300 897 179 sales@bbshomes.com.au

Living: 131.95sqm | Garage: 37.92sqm | Alfresco: 12.12sqm | Verandah: 10.92sqm

TOTAL: 181sqm