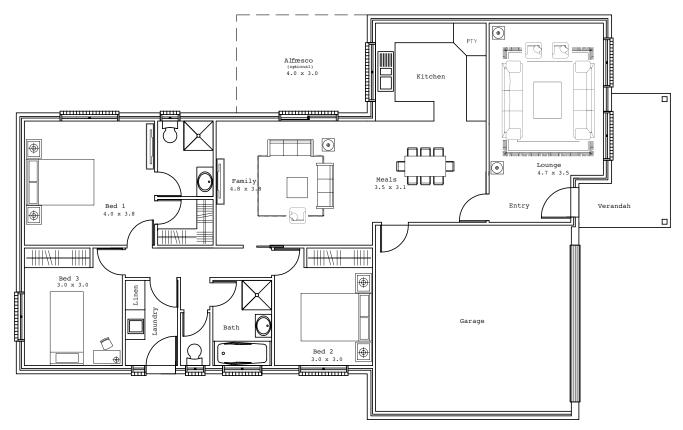

## The Charlton

1300 897 179 sales@bbshomes.com.au

Living: 132.94sqm | Garage: 37.41sqm | Alfresco: 12.0sqm | Verandah: 8.73sqm

TOTAL: 179sqm