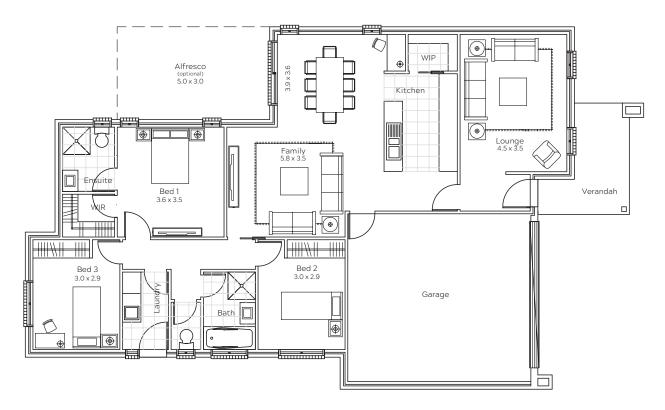

## The Bentley

3 🖂

## 1300 897 179 sales@bbshomes.com.au

Living: 129.72sqm | Garage: 37.07sqm | Alfresco: 15.20sqm | Verandah: 7.95sqm

TOTAL: 175sqm