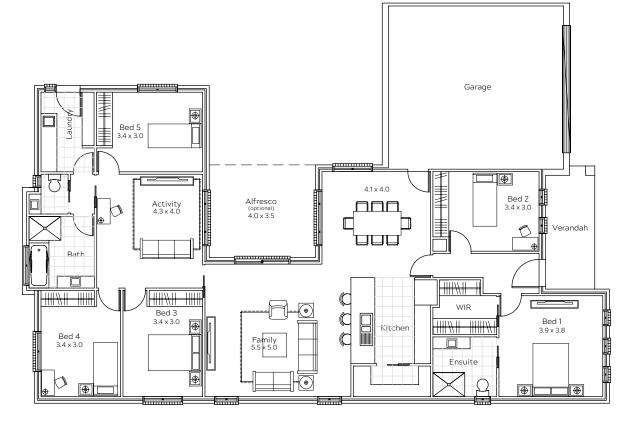

## The Sinclair

2 ⇔ 2 ∞

5

## 1300 897 179 sales@bbshomes.com.au

Living: 189.94sqm | Garage: 44.41sqm | Alfresco: 13.96sqm | Verandah: 2.90sqm

TOTAL: 237sqm